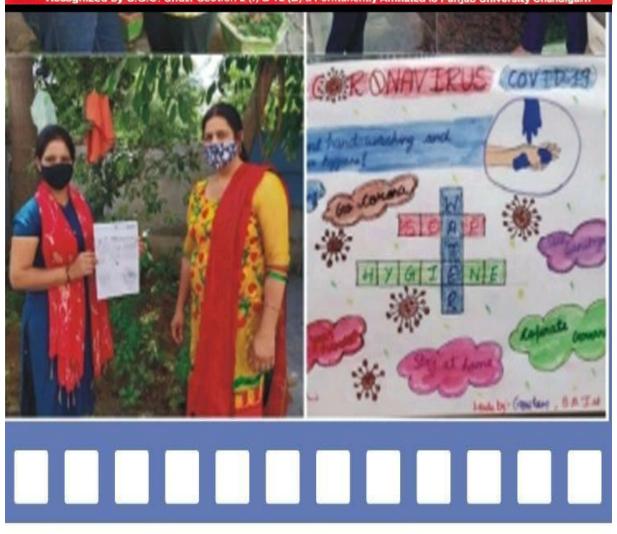

# Cadets running awareness campaign during Swachhta Pakhwara to fight COVID-19

Postgraduate Multi Faculty Premier College KILLIANWALI, DISTT. SRI MUKTSAR SAHIB (Pb.) - 151211 NAAC Accredited Grade "B"

Recognized by U.G.C. Under Section 2 (f) & 12 (B) & Permanently Affiliated to Panjab University Chandigarh