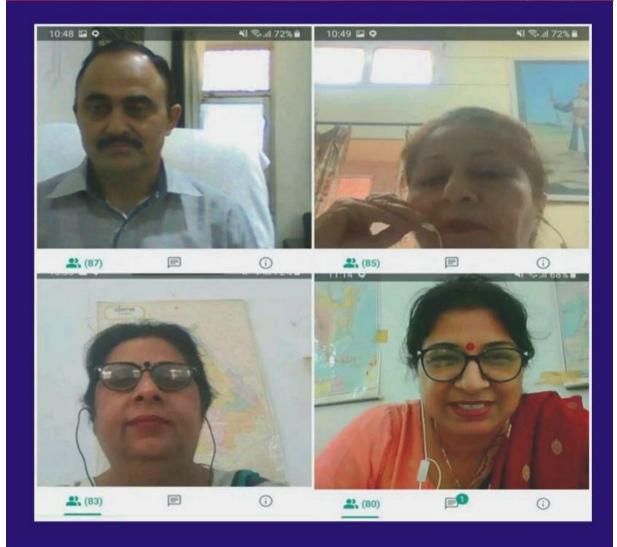

#### 3. Minutes of the meeting

NOTICE le U 66 19. Ser 10 1 evione mo ec 4 Oti C A siT. A 0 1 2 3 4. 5 6. 0 7 (E 8 9 0 Neh 1.5 12 3 14 00 K ..... 1 11 3 5 17 18 1 our ~ č 616/2020

STRIVE SEEK SERVE **GURU NANAK COLLEGE** Postgraduate Multi Faculty Premier College KILLIANWALI, DISTT. SRI MUKTSAR SAHIB (Pb.) - 151211 NAAC Accredited Grade "B" Estd. 1956 Recognized by U.G.C. Under Section 2 (f) & 12 (B) & Permanently Affiliated to Panjab University Chandigarh 7.10.2020. meeter started The be luo 1 m -C. B.D.Ban 0 anol Acmy ety. cul the 0 10 Deace ta Cepas 10 gene ge to cable this Licep The main 0 was\_ saus. com with self Stud SR 31te D Be vote do C d 0. en lege 0 X above C plet N 11 2 lea gave 5 sta ħ tried neetl S- S- R The there a diecu in si 0 h all the depart plabi wa 6 le teach sta 35-1 avers llabi 0 6