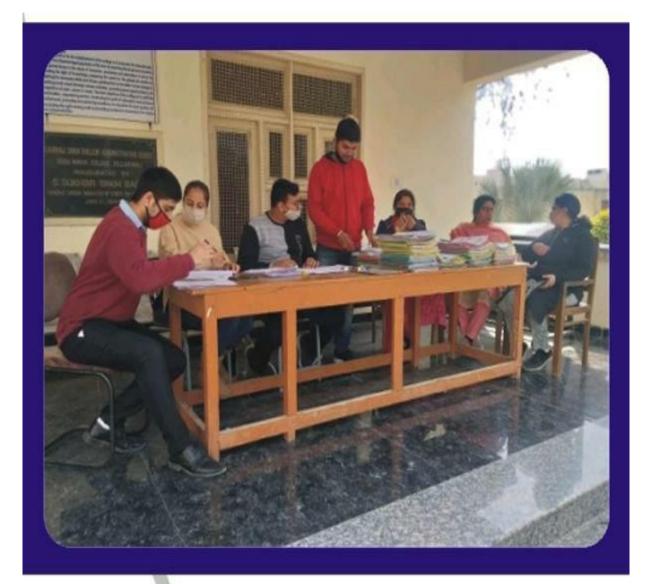

# Assignments received from students

Postgraduate Multi Faculty Premier College KILLIANWALI, DISTT. SRI MUKTSAR SAHIB (Pb.) - 151211 NAAC Accredited Grade "B"

Recognized by U.G.C. Under Section 2 (f) & 12 (B) & Permanently Affiliated to Panjab University Chandigarh