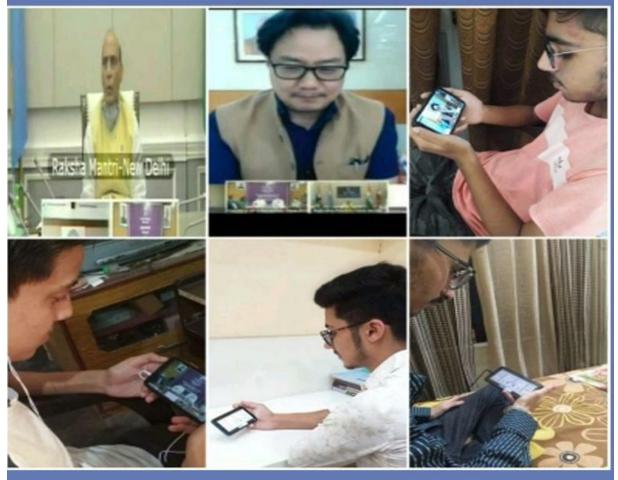

# Students watching Webinar on New Education Policy 2020

Postgraduate Multi Faculty Premier College KILLIANWALI, DISTT. SRI MUKTSAR SAHIB (Pb.) - 151211 NAAC Accredited Grade "B"

Recognized by U.G.C. Under Section 2 (f) & 12 (B) & Permanently Affiliated to Panjab University Chandigarh