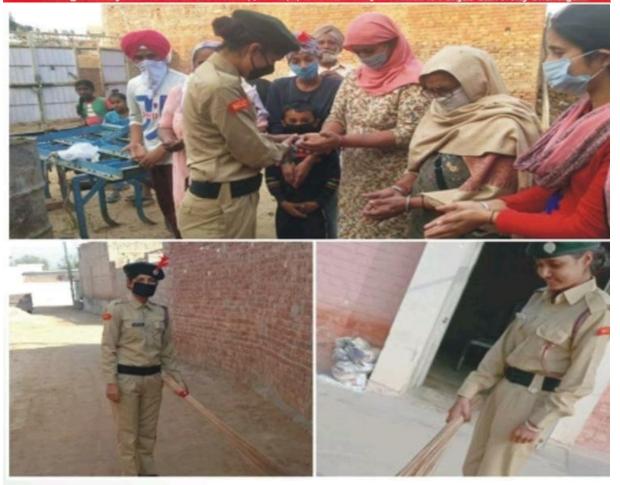

# Cadets running awareness campaign during Swachhta Pakhwara to fight COVID-19

Postgraduate Multi Faculty Premier College KILLIANWALI, DISTT. SRI MUKTSAR SAHIB (Pb.) - 151211 NAAC Accredited Grade "B"

Recognized by U.G.C. Under Section 2 (f) & 12 (B) & Permanently Affiliated to Panjab University Chandigarh