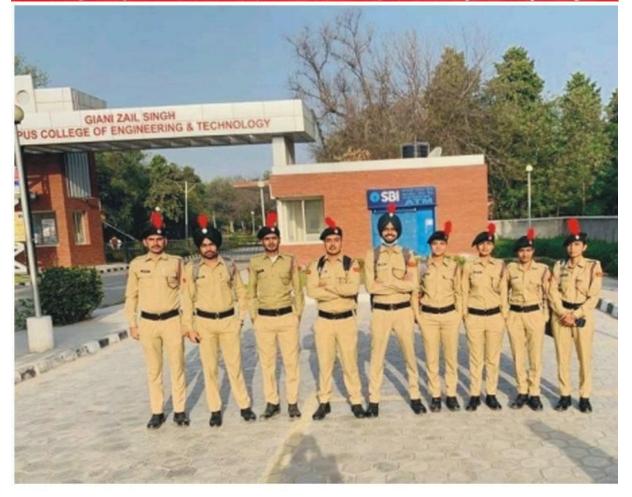

# Group Photo of Cadets appearing for BEE Certificate Exam at GZS PTU Campus, Bathinda

GURU NANAK COLLEGE Postgraduate Multi Faculty Premier College

KILLIANWALI, DISTT. SRI MUKTSAR SAHIB (Pb.) - 151211 NAAC Accredited Grade "B"