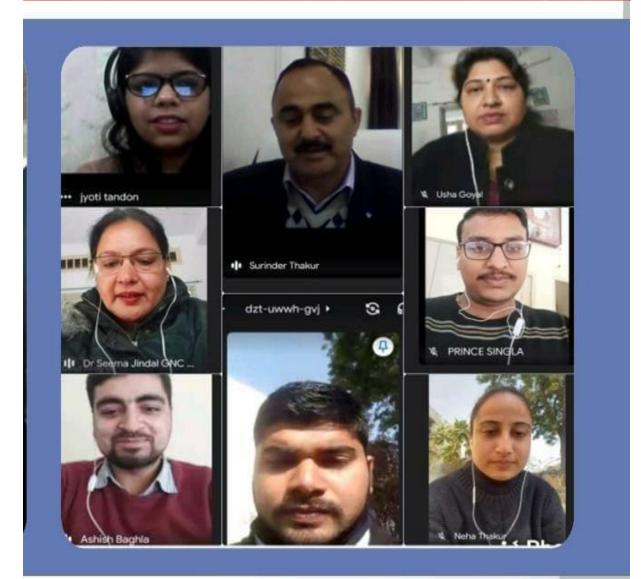

#### **GURU NANAK COLLEGE**

Postgraduate Multi Faculty Premier College KILLIANWALI, DISTT. SRI MUKTSAR SAHIB (Pb.) - 151211 NAAC Accredited Grade "B"

Recognized by U.G.C. Under Section 2 (f) & 12 (B) & Permanently Affiliated to Panjab University Chandigarh 20 Agenda bei al Agenda nee labu (0) J. 0 staff earch pa newsle Magzine the permission other with 'St 20 Lecture on angen dwig lande, Covid -3 Assignment collection +4 Notice Ma on 27 Following membery attended the vintua meeting Mas. Usha (no yal 2 Jinda Dr Seema 3 Ma- Prince Singla 4 MA . Ashish Raghla S. Mr Mani Find Ms. Neha 6 hak