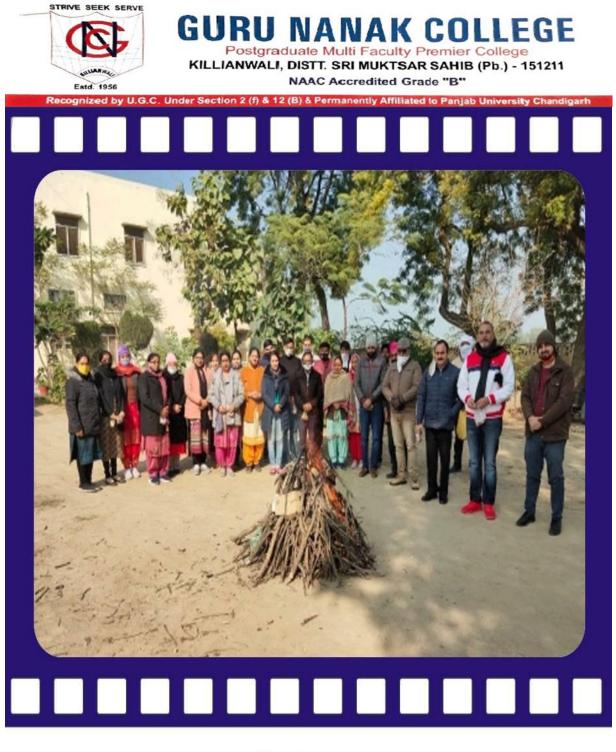

# Voter awareness campaign by NSS

Postgraduate Multi Faculty Premier College KILLIANWALI, DISTT. SRI MUKTSAR SAHIB (Pb.) - 151211

NAAC Accredited Grade "B"

Recognized by U.G.C. Under Section 2 (f) & 12 (B) & Permanently Affiliated to Panjab University Chandigarh

गुरु नानक कॉलेज के एन. एस. एस. स्वयंसेवकों ने अपने घर पर रहते हुए एन. एस. एस. दिवस मनाया verlies) i put they it in

जीएन कॉलेज में मतदाता जागरूकता विषय पर करवाई गतिविधिय ufarm the matrix Vote Better India an it ver The same CHANGE OF VOTE