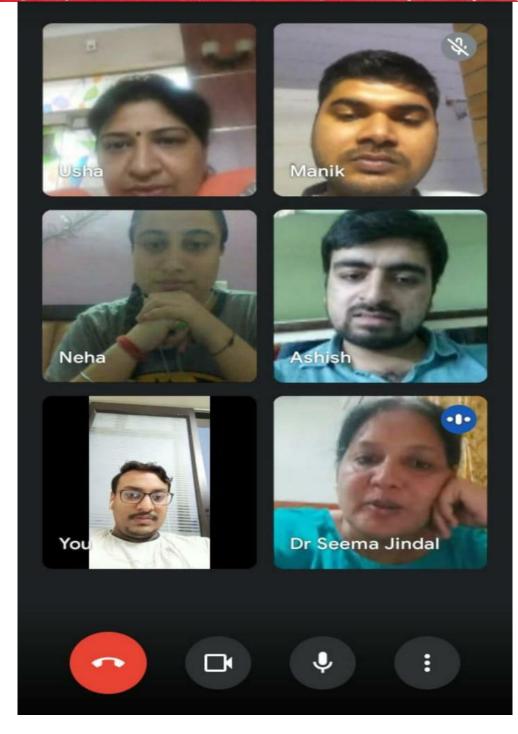

#### **GURU NANAK COLLEGE**

Postgraduate Multi Faculty Premier College KILLIANWALI, DISTT. SRI MUKTSAR SAHIB (Pb.) - 151211 NAAC Accredited Grade "B"

Recognized by U.G.C. Under Section 2 (f) & 12 (B) & Permanently Affiliated to Panjab University Chandigarh 20 Agenda bei al Agenda nee labu (0) J. 0 staff earch pa newsle Magzine the permission other with 'St 20 Lecture on angen dwig lande, Covid -3 Assignment collection +4 Notice Ma on 27 Following membery attended the vintua meeting Mas. Usha (no yal 2 Jinda Dr Seema 3 Ma- Prince Singla 4 MA . Ashish Raghla S. Mr Mani Find Ms. Neha 6 hak