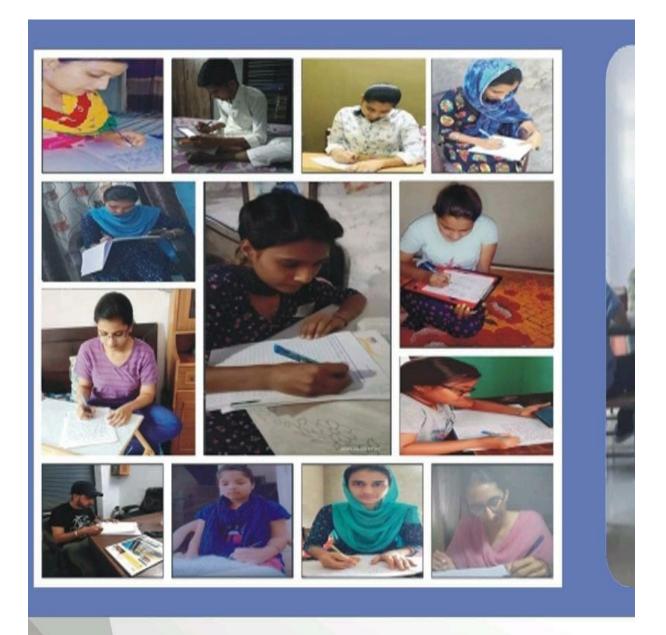

# Assignments received from students

Postgraduate Multi Faculty Premier College KILLIANWALI, DISTT. SRI MUKTSAR SAHIB (Pb.) - 151211 NAAC Accredited Grade "B"

Recognized by U.G.C. Under Section 2 (f) & 12 (B) & Permanently Affiliated to Panjab University Chandigarh