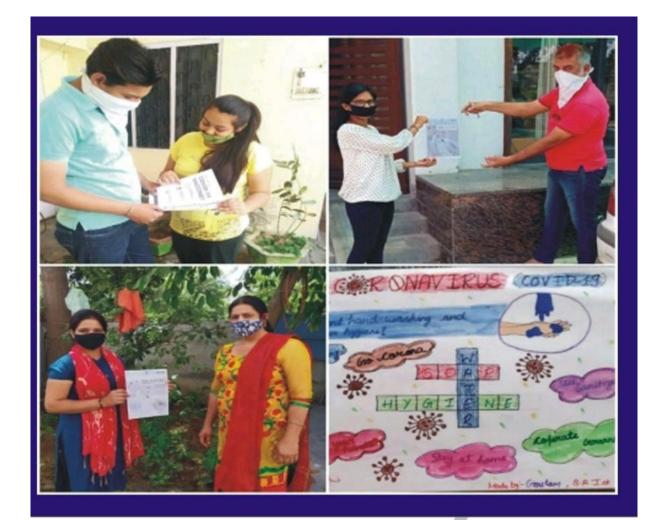

# Door to door corona awareness campaign under Mission Fateh of Punjab Government

Postgraduate Multi Faculty Premier College KILLIANWALI, DISTT. SRI MUKTSAR SAHIB (Pb.) - 151211 NAAC Accredited Grade "B"