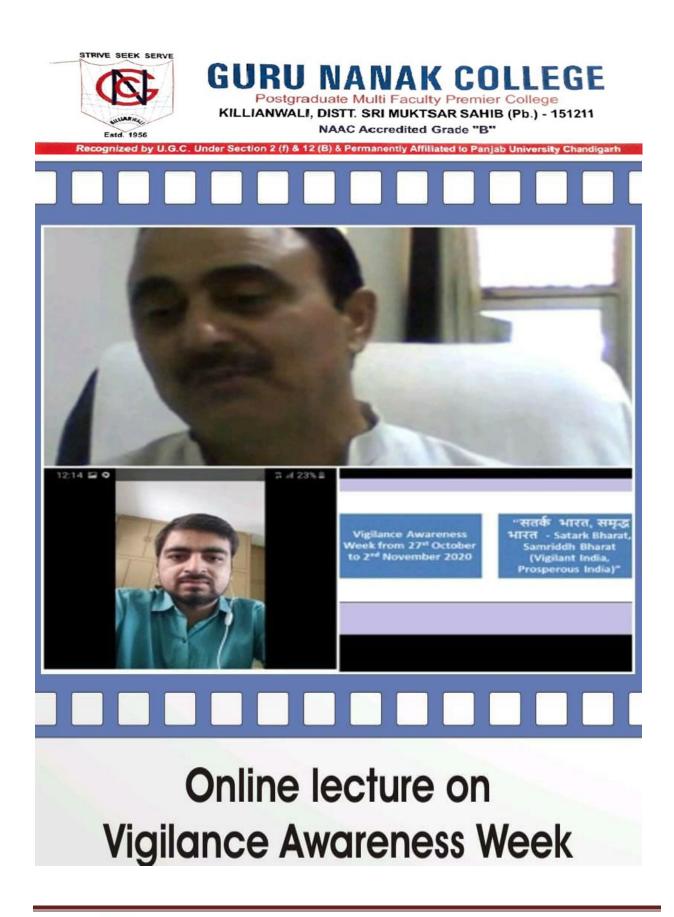

# **Online Extension lecture on NTA-NET**

Postgraduate Multi Faculty Premier College KILLIANWALI, DISTT. SRI MUKTSAR SAHIB (Pb.) - 151211

NAAC Accredited Grade "B"

Recognized by U.G.C. Under Section 2 (f) & 12 (B) & Permanently Affiliated to Panjab University Chandigarh