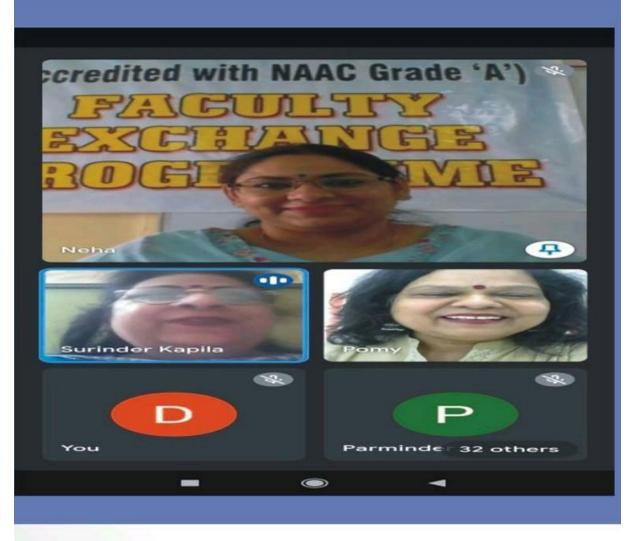

Extension lecture for students of SSD Girls College, Bathinda on Craze among students for studying abroad delivered by Mr. Ashish Baghla, Assistant Prof., Deptt. of Business Management and Commerce, Guru Nanak College, Killianwali

Recognized by U.G.C. Under Section 2 (f) & 12 (B) & Permanently Affiliated to Panjab University Chandigarh the and ophin 0 disc was dept earch work Syllabur Complet P on res 4 0 cided was d P that meet negar Debiov Cou Nearl eyllabul -50 of B. Com Com B. Sem TUTh Cer TTH 60 (om been beachers Regard 1 sublic hou Sir aice li Da DU NOC a 0 Six lal Jutter (2 wal decid acalt exchar 4 ge prog 0 Gir ollege D orth lecture online sill an phich the 0 Yrs. 60 Neha ndar Alt 9 frot dept. G.d 2 Hon ana J at S.S.D. 30 Girls ollege. C 26th May wed nerday 120; following yhs-teit htt google. com tm, meet. the pul a notic out sill studente be Circu al. 12 ective 9100 what Frank students through mail hard copy feck Assign ropeed lec hald way đ on 26/05/21